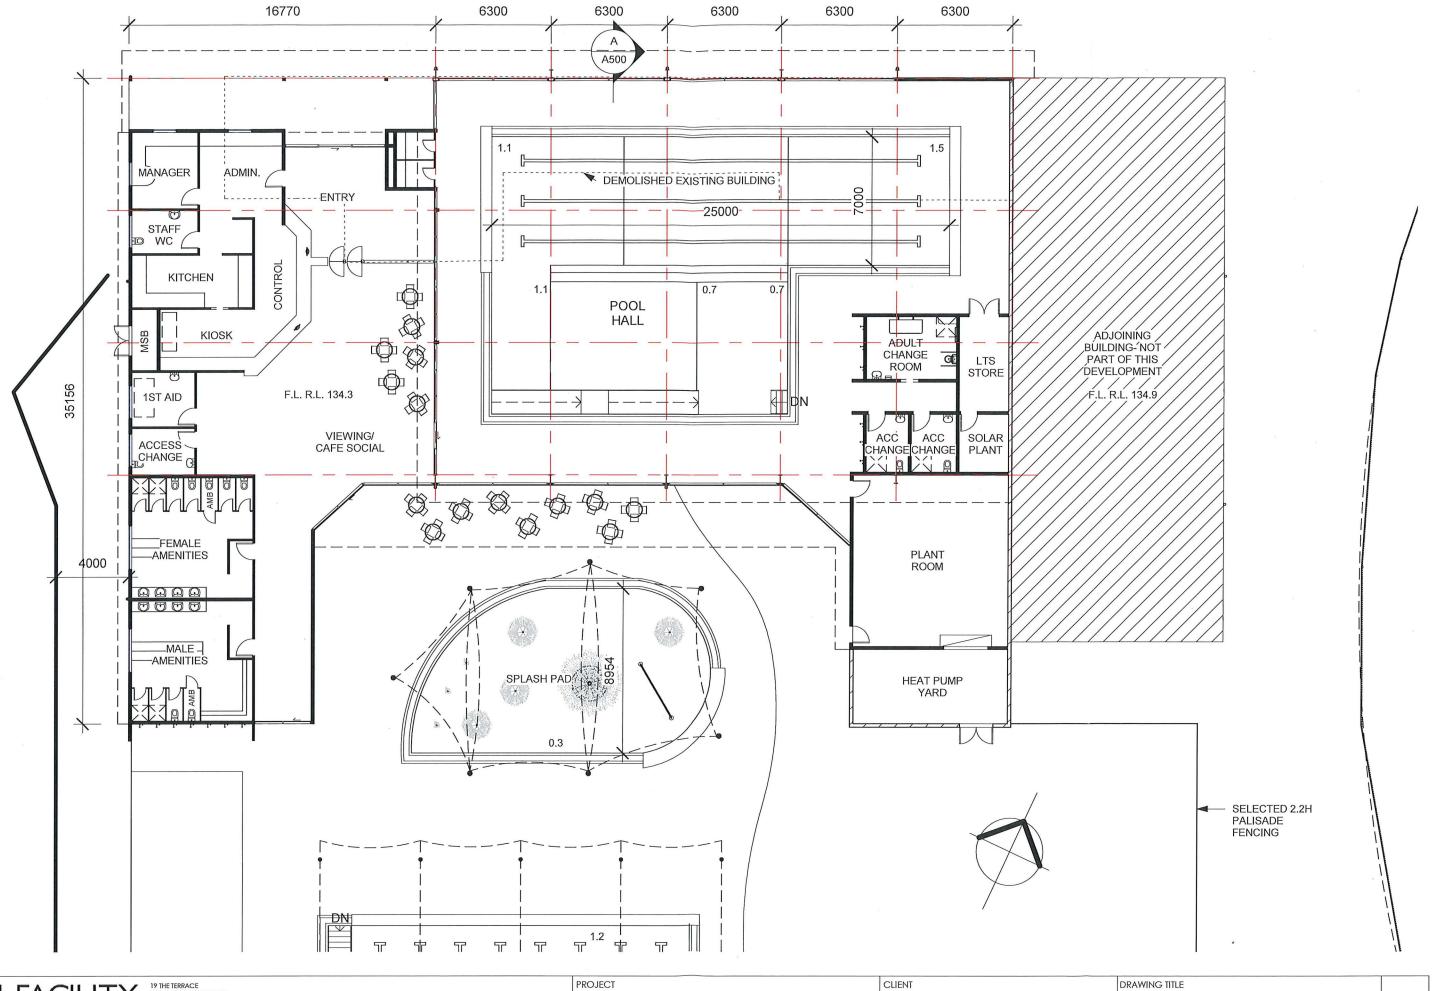

50m POOL SWIM ©₺��B,PLANT ROOM

**UPPER FLOOR** 

CAMBEWARRA NSW 2540
PH: 02 4666 0777
Einfo@fdq.com.au WEB; www.fdg.com.au
DO NOT SCALE OFF DRAWINGS, WORK TO FIGURED DIMENSIONS ONLY,
VERIFY DIMENSIONS ON SITE PRIOR TO COMMENCING WORK.

PROJECT COROWA AQUATIC CENTRE EDWARD ST. COROWA THIS DRAWING IS COPYRIGHT & IS THE PROPERTY OF FACILITY DESIGN GROUP PTY LTD

FEDERATION COUNCIL

DRAWING TITLE UPPER FLOOR AND SWIM CLUB A101 DRAWING No.

SCALE As indicated DATE 19/08/19 JOB No. W272