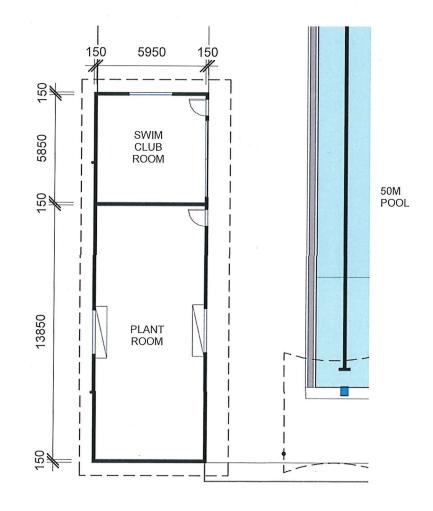

50m POOL SWIM ©₺��B,PLANT ROOM

**UPPER FLOOR** 

CAMBEWARRA NSW 2540
PH: 02 4666 0777
Einfo@fdq.com.au WEB; www.fdg.com.au
DO NOT SCALE OFF DRAWINGS, WORK TO FIGURED DIMENSIONS ONLY,
VERIFY DIMENSIONS ON SITE PRIOR TO COMMENCING WORK.

PROJECT COROWA AQUATIC CENTRE EDWARD ST. COROWA THIS DRAWING IS COPYRIGHT & IS THE PROPERTY OF FACILITY DESIGN GROUP PTY LTD

FEDERATION COUNCIL

DRAWING TITLE UPPER FLOOR AND SWIM CLUB A101 DRAWING No.

SCALE As indicated DATE 19/08/19 JOB No. W272