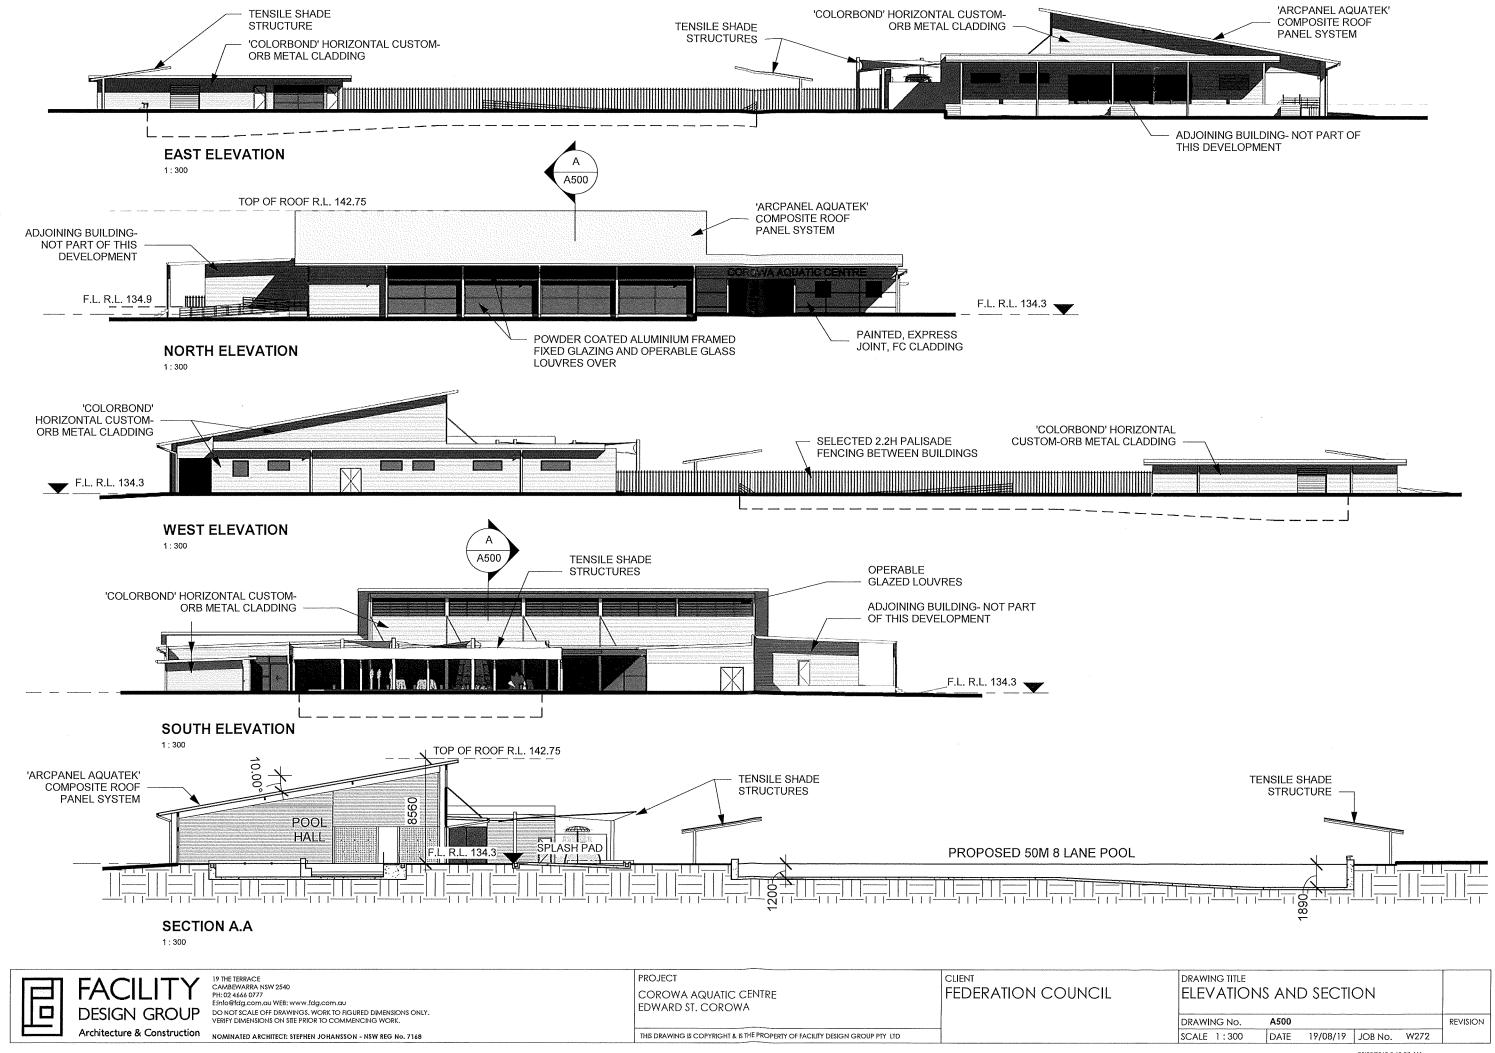

. VERIFY DIMENSIONS ON SITE PRIOR TO COMMENCING WORK.

PROJECT COROWA AQUATIC CENTRE EDWARD ST. COROWA

THIS DRAWING IS COPYRIGHT & IS THE PROPERTY OF FACILITY DESIGN GROUP PTY LTD

FEDERATION COUNCIL

DRAWING TITLE SITE PLAN DRAWING No. A010 REVISION SCALE 1:500 DATE 19/08/19 JOB No. W272









50m POOL SWIM ©₺��B,PLANT ROOM

**UPPER FLOOR** 



CAMBEWARRA NSW 2540
PH: 02 4666 0777
Einfo@fdq.com.au WEB; www.fdg.com.au
DO NOT SCALE OFF DRAWINGS, WORK TO FIGURED DIMENSIONS ONLY,
VERIFY DIMENSIONS ON SITE PRIOR TO COMMENCING WORK.

PROJECT COROWA AQUATIC CENTRE EDWARD ST. COROWA THIS DRAWING IS COPYRIGHT & IS THE PROPERTY OF FACILITY DESIGN GROUP PTY LTD

FEDERATION COUNCIL

DRAWING TITLE UPPER FLOOR AND SWIM CLUB A101 DRAWING No.

SCALE As indicated DATE 19/08/19 JOB No. W272

REVISION









19 THE TERRACE
CAMBEWARRA NSW 2540
PH: 02 4666 0777
Einfo@fdg.com.au WEB: www.fdg.com.au
DO NOT SCALE OFF DRAWINGS. WORK TO FIGURED DIMENSIONS ONLY.
VERIFY DIMENSIONS ON SITE PRIOR TO COMMENCING WORK.

**PROJECT** COROWA AQUATIC CENTRE EDWARD ST. COROWA

THIS DRAWING IS COPYRIGHT & IS THE PROPERTY OF FACILITY DESIGN GROUP PTY LTD

FEDERATION COUNCIL

| PERSPECT    | IVES 1 |          |         |      |          |
|-------------|--------|----------|---------|------|----------|
| DRAWING No. | A900   |          |         |      | REVISION |
| CALE        | DATE   | 19/08/19 | JOB No. | W272 | 1        |







19 THE TERRACE
CAMBEWARRA NSW 2540
PH: 02 4666 0777
Einfo®fdg.com.au WEB: www.fdg.com.au
DO NOT SCALE OFF DRAWINGS. WORK TO FIGURED DIMENSIONS ONLY.
VERIFY DIMENSIONS ON SITE P